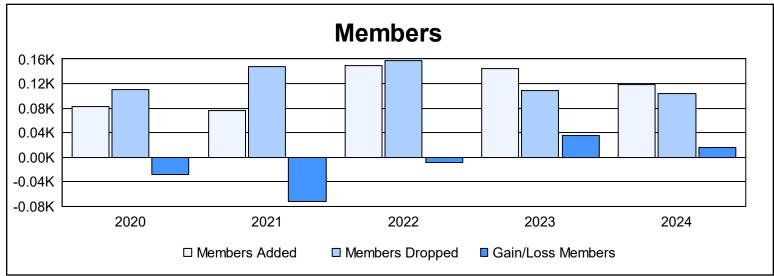

| Year      | New<br>Clubs | Dropped<br>Clubs | Gain/<br>Loss<br>Clubs | New<br>Members | Charter<br>Members | Reinstate<br>Members | Transfer<br>Members | Total<br>Member<br>Added | Total<br>Members<br>Dropped | Gain/<br>Loss<br>Members |
|-----------|--------------|------------------|------------------------|----------------|--------------------|----------------------|---------------------|--------------------------|-----------------------------|--------------------------|
| 2019-2020 | 0            | 1                | -1                     | 75             | 0                  | 5                    | 2                   | 82                       | 110                         | -28                      |
| 2020-2021 | 0            | 2                | -2                     | 62             | 0                  | 11                   | 3                   | 76                       | 148                         | -72                      |
| 2021-2022 | 1            | 6                | -5                     | 86             | 40                 | 16                   | 7                   | 149                      | 158                         | -9                       |
| 2022-2023 | 0            | 0                | 0                      | 135            | 0                  | 6                    | 4                   | 145                      | 109                         | 36                       |
| 2023-2024 | 1            | 1                | 0                      | 81             | 21                 | 7                    | 10                  | 119                      | 103                         | 16                       |
| Average   | 0            | 2                | -2                     | 88             | 12                 | 9                    | 5                   | 114                      | 126                         | -11                      |