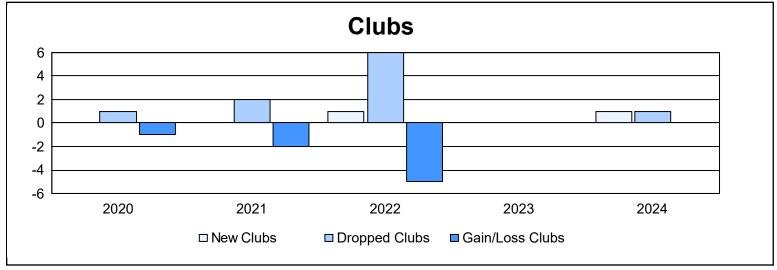

| Year      | New<br>Clubs | Dropped<br>Clubs | Gain/<br>Loss<br>Clubs | New<br>Members | Charter<br>Members | Reinstate<br>Members | Transfer<br>Members | Total<br>Member<br>Added | Total<br>Members<br>Dropped | Gain/<br>Loss<br>Members |
|-----------|--------------|------------------|------------------------|----------------|--------------------|----------------------|---------------------|--------------------------|-----------------------------|--------------------------|
| 2019-2020 | 0            | 1                | -1                     | 75             | 0                  | 5                    | 2                   | 82                       | 110                         | -28                      |
| 2020-2021 | 0            | 2                | -2                     | 62             | 0                  | 11                   | 3                   | 76                       | 148                         | -72                      |
| 2021-2022 | 1            | 6                | -5                     | 86             | 40                 | 16                   | 7                   | 149                      | 158                         | -9                       |
| 2022-2023 | 0            | 0                | 0                      | 135            | 0                  | 6                    | 4                   | 145                      | 109                         | 36                       |
| 2023-2024 | 1            | 1                | 0                      | 81             | 21                 | 7                    | 10                  | 119                      | 103                         | 16                       |
| Average   | 0            | 2                | -2                     | 88             | 12                 | 9                    | 5                   | 114                      | 126                         | -11                      |